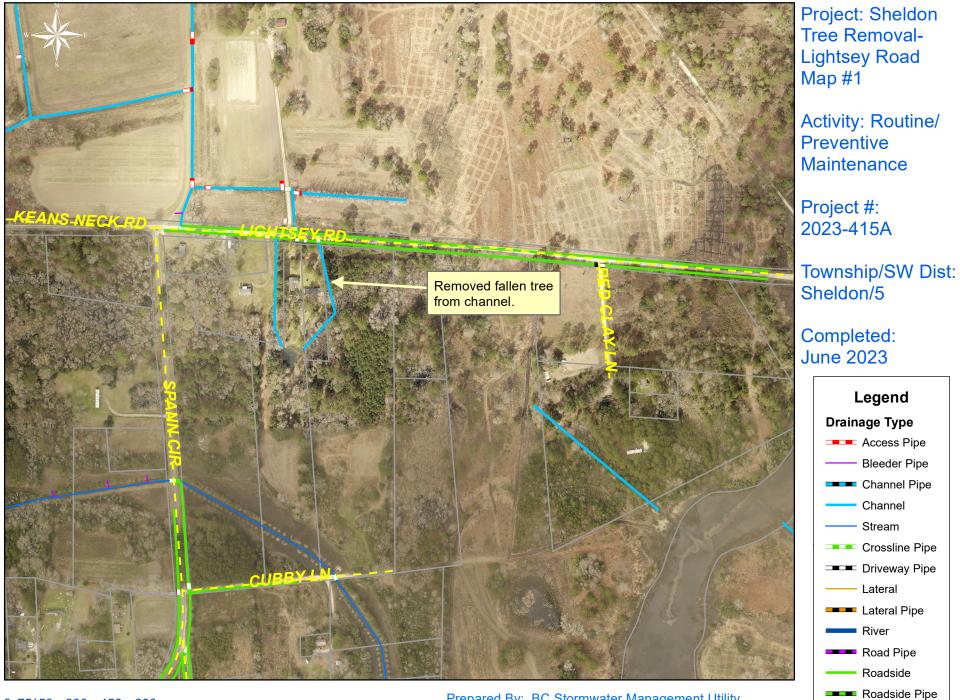

Beaufort County Public Works Stormwater Infrastructure

Project Summary

**Project Summary:** Sheldon Tree Removal - Lightsey Road and Community Center Road

Activity: Routine/Preventive Maintenance Duration: 05/03/2023 - 06/13/2023

## During

0 75150 300 450 600 Feet

1 inch = 420 feet

Prepared By: BC Stormwater Management Utility Date Print:08/02/23 File:C:\project summaries map/Sheldon Tree Removal-Lightsey Road Map #1\_2023-415A

File:C:\project summaries map/Sheldon Tree Removal- Community Center Road Map #2\_2023-415A