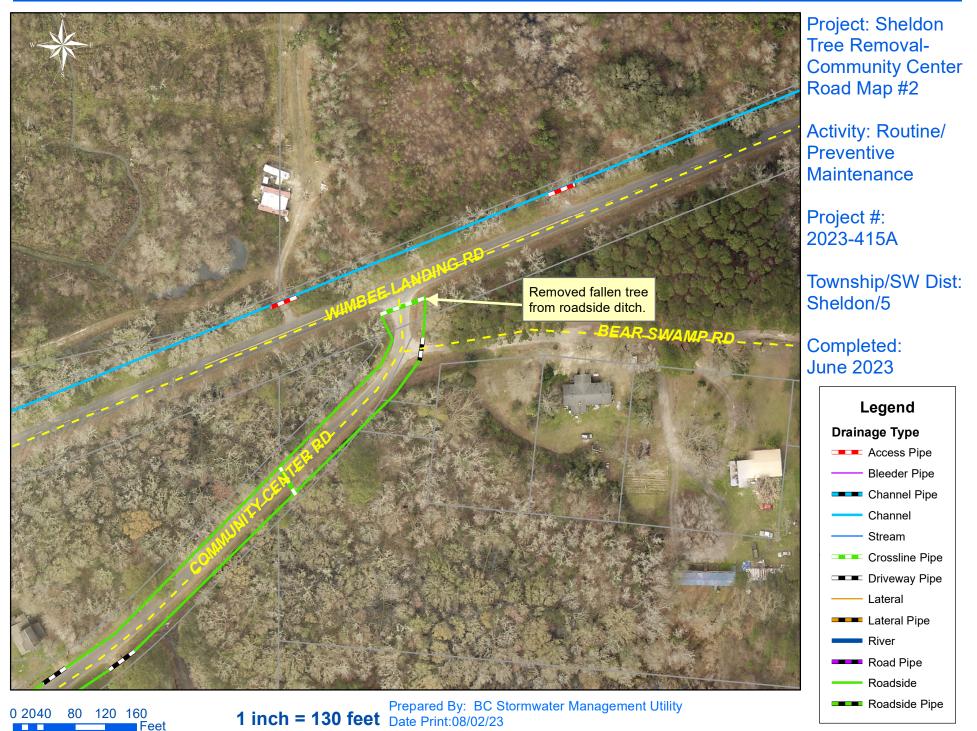

Beaufort County Public Works Stormwater Infrastructure

Project Summary

**Project Summary:** Sheldon Tree Removal - Lightsey Road and Community Center Road

Activity: Routine/Preventive Maintenance Duration: 05/03/2023 - 06/13/2023

## During

0 75150 300 450 600 Feet

1 inch = 420 feet

Prepared By: BC Stormwater Management Utility Date Print:08/02/23 File:C:\project summaries map/Sheldon Tree Removal-Lightsey Road Map #1\_2023-415A

File:C:\project summaries map/Sheldon Tree Removal- Community Center Road Map #2\_2023-415A