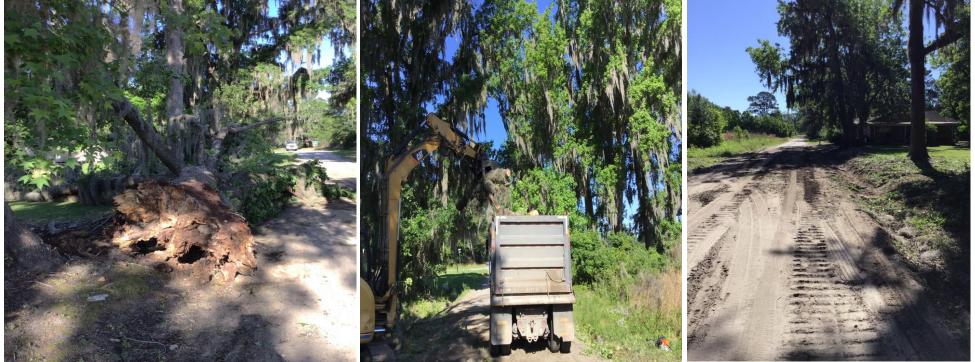

## Narrative Description of Project:

Removed fallen trees from roadside and channel.

| 2023-415A/Sheldon Tree Removal | Labor | Labor      | Equipment | Material | Contractor | Indirect | Total      |
|--------------------------------|-------|------------|-----------|----------|------------|----------|------------|
|                                | Hours | Cost       | Cost      | Cost     | Cost       | Labor    | Cost       |
| AUDIT / Audit Project          | 1.00  | \$41.62    | \$0.00    | \$0.00   | \$0.00     | \$20.82  | \$62.44    |
| HAUL / Hauling                 | 16.00 | \$553.00   | \$304.96  | \$473.59 | \$0.00     | \$341.32 | \$1,672.87 |
| RMTR / Remove trees-roads      | 16.00 | \$563.11   | \$126.03  | \$53.45  | \$0.00     | \$347.60 | \$1,090.19 |
| Grand Total                    | 33.00 | \$1,157.73 | \$430.99  | \$527.04 | \$0.00     | \$709.74 | \$2,825.50 |

## Before

## During

0 75150 300 450 600 Feet

1 inch = 420 feet

Prepared By: BC Stormwater Management Utility Date Print:08/02/23 File:C:\project summaries map/Sheldon Tree Removal-Lightsey Road Map #1\_2023-415A

File:C:\project summaries map/Sheldon Tree Removal- Community Center Road Map #2\_2023-415A